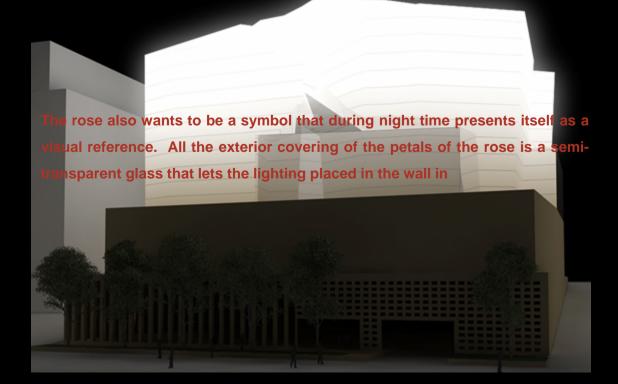

The two bottom prisms are also two stone petalsAt the same time, a rose means the liberty which is necessary to create and it also means the fraternity of whom gives it as a present.

The rose also wants to be a symbol that during night time presents itself as a visual reference. All the exterior covering of the petals of the rose is a semi-transparent glass that lets the lighting placed in the wall in