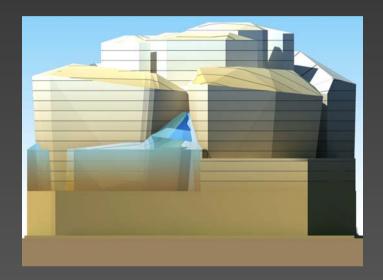

## House of Arts & Culture

This rose has the colour of the stone of its country. Its petals are covered by elements of coloured crystal that are used as an external skin of the concrete walls that hold the 35 mts arguit.

The two bottom prisms are also two stone petalsAt the same time, a rose means the liberty which is necessary to create and it also means the fraternity of whom gives it as a present.

The rose also wants to be a symbol that during night time presents itself as a visual reference. All the exterior covering of the petals of the rose is a semi-transparent glass that lets the lighting placed in the wall in