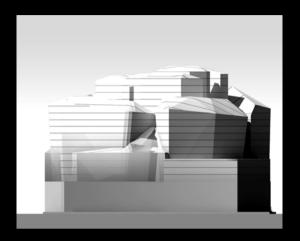

## House of Arts & Culture

This rose has the colour of the stone of its country. Its petals are covered by elements of coloured crystal that are used as an external skin of the concrete walls that hold the 35 mts arguit.

The two bottom prisms are also two stone petalsAt the same time, a rose means the liberty which is necessary to create and it also means the fraternity of whom gives it as a present.

The rose also wants to be a symbol that during night time presents itself as a visual reference. All the exterior covering of the petals of the rose is a semi-transparent glass that lets the lighting placed in the wall in